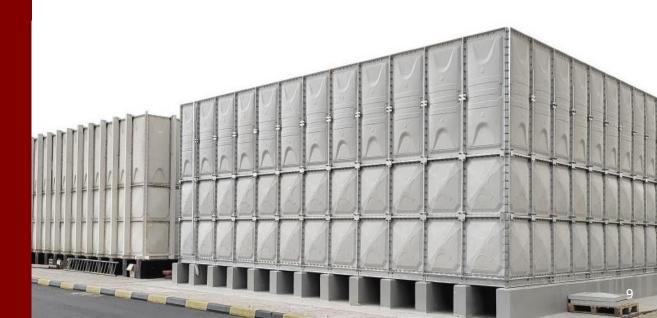

# SUPPLY AND INSTALLATION OF WATER TANK

**TIS** offers a comprehensive solution for your water storage requirements. Offering a variety of water tanks that are utilized globally, whether for industrial, commercial, or residential purposes. These tanks can be tailored to meet the specific preferences of our clients or adapted to suit site-specific conditions. Furthermore, all of the water tanks we provide have received approval from Qatar Civil Defense and other relevant local authorities with jurisdiction.

### 2. Glass Reinforced Plastic (GRP) Sectional Water Tank

- It is now recognized as the industry-standard for water storage owing to its lightweight characteristics, resilience, and immunity to corrosion and bacterial contamination.
- Our panels are available in various sizes, including 0.5m x 0.5m, 0.5m x 1.0m, and 1.0m x 1.0m, allowing us to offer a wide range of tank sizes to meet specific project demands.
- GRP Panels exhibit remarkable resistance to adverse weather conditions and do not deteriorate over time.