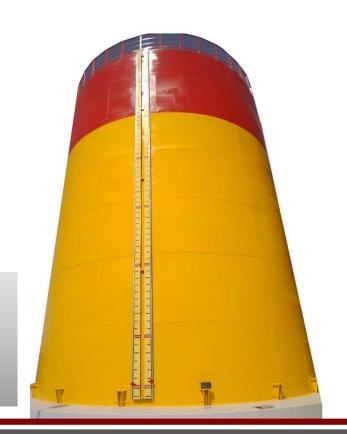

### **3. Cylindrical Welded Tank**

- Cylindrical welded tank is a robust and versatile storage container designed for safely holding a wide range of liquids and gases.
- These tanks are typically constructed by welding together cylindrical carbon steel, or other metal sections, creating a seamless and durable structure that can withstand both internal pressure and external environmental factors.
- Comes in various sizes and configurations, making them suitable for a multitude of industrial, commercial, and residential applications.

### Advantages:

- ✓ Exceptional structural integrity
- Can be customized to meet the specific needs
- ✓ Cylindrical shape of these tanks optimizes space utilization
- ✓ Less prone to leaks
- ✓ Low-maintenance
- ✓ Cost-effective solution for long-term storage needs