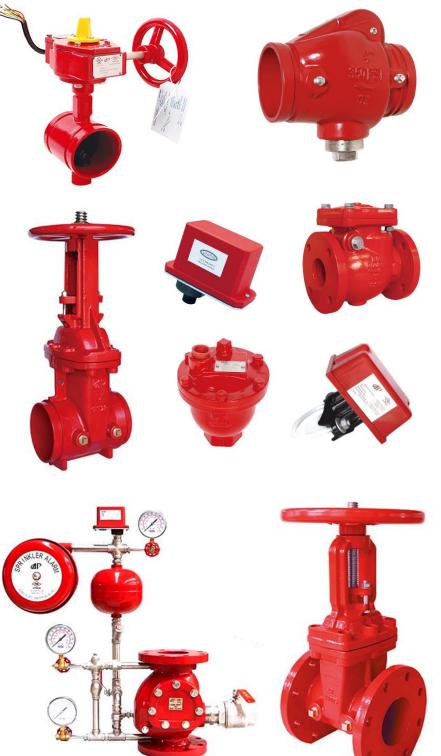

## FIRE FIGHTING

We are a trusted name in the supply of **UL Listed and FM approved fire-fighting materials**, specializing in meeting the diverse needs of fire protection systems across a wide range of industries.

Our comprehensive product range includes essential components such as pressure switches, water flow switches, and various fire protection valves, including butterfly valves, check valves, gate valves, and more.

These products hold **QCDD approval**, reflecting our firm commitment to delivering topquality materials that meet the regulatory standards.

**Technical Inspection Services (TIS)** specializes in delivering Inspection and Certification Services. We hold accreditation as an inspection body, and we proudly maintain ISO 17020:2012 certification. Our team of certified Inspection Engineers possesses extensive experience, ensuring strict adherence to all relevant codes and standards.