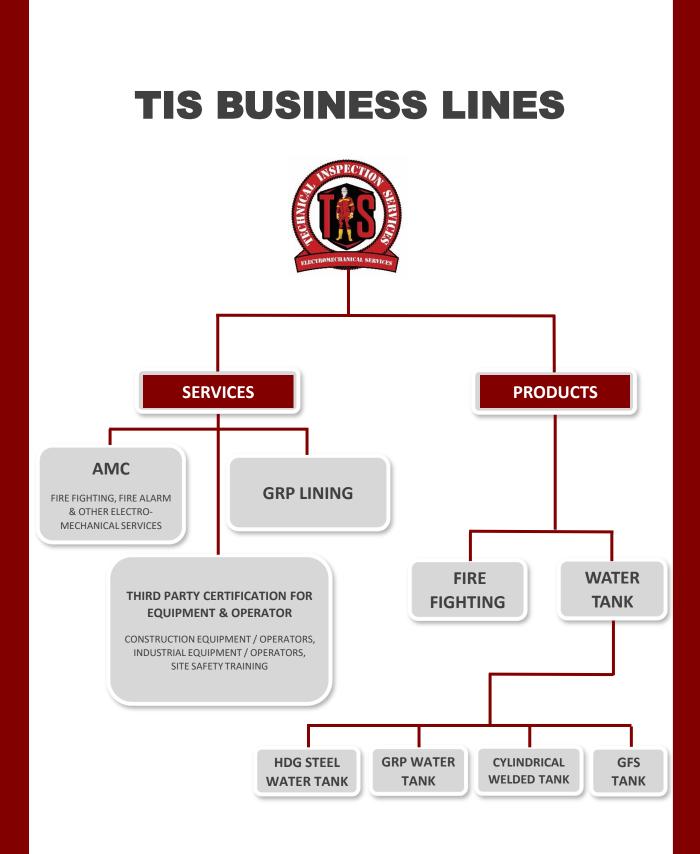

# SUPPLY AND INSTALLATION OF WATER TANK

**TIS** offers a comprehensive solution for your water storage requirements. Offering a variety of water tanks that are utilized globally, whether for industrial, commercial, or residential purposes. These tanks can be tailored to meet the specific preferences of our clients or adapted to suit site-specific conditions. Furthermore, all of the water tanks we provide have received approval from Qatar Civil Defense and other relevant local authorities with jurisdiction.

# Hot Dipped Galvanized (HDG) Steel Sectional Water Tank

- HDG Steel Water Tank is a multipurpose large water container, commonly utilized for purposes such as firefighting and industrial production, and can be installed either outdoors or indoors.
- A protective zinc coating on the steel panels ensures corrosion and abrasion resistance, effectively rendering the tank maintenance-free for an extended duration.
- HDG Water Tank panels are created through hydraulic pressing and are available in various sizes (0.5m x 0.5m, 0.5m x 1.0m, 1.0m x 1.0m, and 1.22m x 1.22m), facilitating the provision of a wide range of tank sizes.
- Depending on project requirements, the tank can be designed in either a "U" or "L" shape and can even be subdivided into two compartments.
- The tanks are securely bolted together with internal support structures, ensuring exceptional rigidity of the steel tank.

### 2. Glass Reinforced Plastic (GRP) Sectional Water Tank

- It is now recognized as the industry-standard for water storage owing to its lightweight characteristics, resilience, and immunity to corrosion and bacterial contamination.
- Our panels are available in various sizes, including 0.5m x 0.5m, 0.5m x 1.0m, and 1.0m x 1.0m, allowing us to offer a wide range of tank sizes to meet specific project demands.
- GRP Panels exhibit remarkable resistance to adverse weather conditions and do not deteriorate over time.

### **3. Cylindrical Welded Tank**

- Cylindrical welded tank is a robust and versatile storage container designed for safely holding a wide range of liquids and gases.
- These tanks are typically constructed by welding together cylindrical carbon steel, or other metal sections, creating a seamless and durable structure that can withstand both internal pressure and external environmental factors.
- Comes in various sizes and configurations, making them suitable for a multitude of industrial, commercial, and residential applications.

### **4. Glass Fused to Steel Tank**

- The reason of fusing glass with steel is to enhance the properties of latter. Single Steel is vulnerable to environmental conditions; hence the fusion is required.
- After fusing the steel with glass, the strength increases, the acceptable bracket of PH value for alkaline solutions widens, and the resistance of abrasion inflates.
- Can be used to store fluid or loose material.
- The tanks are also a fundamental building element of environmental technological facilities such as waste water treatment, and Biogas Stations.

### Maintenance and Cleaning of Water Tank

**TIS** is dedicated to providing specialized services focused on the maintenance and cleaning of water tanks. With a strong emphasis on ensuring the optimal functioning and hygiene of these vital storage systems, we offer comprehensive solutions tailored to meet the unique requirements of each client.

# **GRP LINING**

Our expert team applies cutting-edge techniques to install GRP linings for various industrial applications. GRP lining provides superior corrosion resistance and durability, making it an ideal choice for protecting surfaces in challenging environments.

## FIRE FIGHTING

We are a trusted name in the supply of **UL Listed and FM approved fire-fighting materials**, specializing in meeting the diverse needs of fire protection systems across a wide range of industries.

These products hold **QCDD approval**, reflecting our firm commitment to delivering topquality materials that meet the regulatory standards.

**Technical Inspection Services (TIS)** specializes in delivering Inspection and Certification Services. We hold accreditation as an inspection body, and we proudly maintain ISO 17020:2012 certification. Our team of certified Inspection Engineers possesses extensive experience, ensuring strict adherence to all relevant codes and standards.