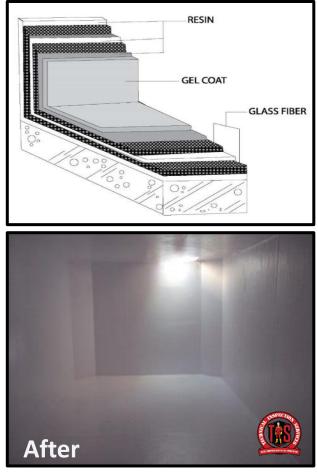

# **GRP LINING**

Our expert team applies cutting-edge techniques to install GRP linings for various industrial applications. GRP lining provides superior corrosion resistance and durability, making it an ideal choice for protecting surfaces in challenging environments.

### **KEY FEATURES**

- Extending the life cycle of the existing tanks beyond their conventional life by installing a 'tank within a tank'.
- Cost will be significantly lower than that of installing a new tank.
- Completely and seamlessly seal the cracks, leaks and flaking materials.
- Providing excellent resistance to most aggressive chemicals and is ideal for wastewater treatment facilities.
- Custom molded and experienced craftmanship is highly offered to keep the integrity and life of the tank.

### MATERIALS OF CONSTRUCTION

- Resin
- Fiberglass Chopped Strand Mat
- Catalyst
- Gelcoat
- Thickness as per requirement and QCS 2014 Standard