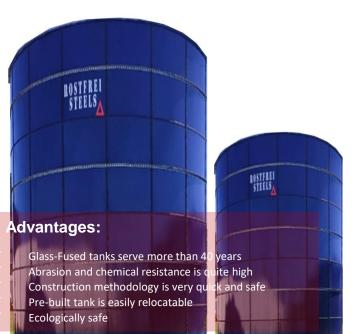

### **4. Glass Fused to Steel Tank**

- The reason of fusing glass with steel is to enhance the properties of latter. Single Steel is vulnerable to environmental conditions; hence the fusion is required.
- After fusing the steel with glass, the strength increases, the acceptable bracket of PH value for alkaline solutions widens, and the resistance of abrasion inflates.
- Can be used to store fluid or loose material.
- The tanks are also a fundamental building element of environmental technological facilities such as waste water treatment, and Biogas Stations.